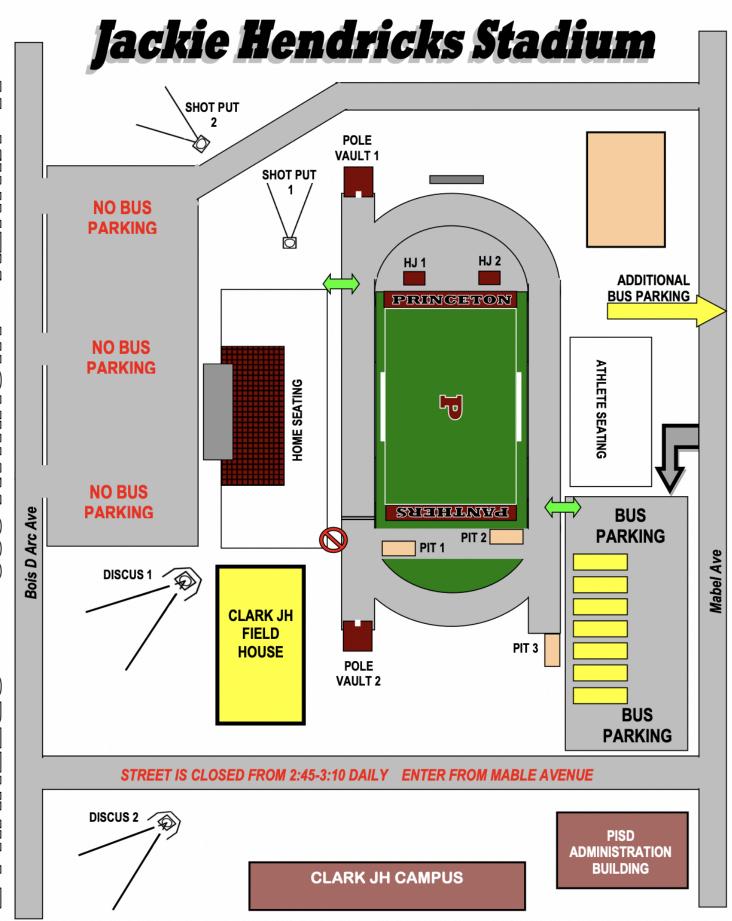

### **TEAMS PARTICIPATING**

Princeton McKinney North Frisco Reedy Melissa Richardson Berkner McKinney Boyd Frisco Lebanon Trail Frisco Lone Star Greenville Plano High

- We will be providing a meal for the coaches on your coaching staff. (Please provide a head count as soon as possible)
- Athlete entrance and exit to the track is on the WEST end of the stadium only. (Between Pole Vault 2 and Pit 3)
- No tape allowed on the track surface. (Chalk will be provided)
- No camps allowed in the staging area. No camps allowed underneath the HOME seating. No camps allowed on the infield or inside iron fencing. This will be enforced!
- Athletes not in uniform will not be allowed onto the field.
- No hammocks to be hung from iron fencing
- Competitors must stay in the designated infield area. Athletes crossing over the barrier to the edge of the track will be DQ'd from the remainder of their events.
- Please remind your athletes to keep their camp area clean.

## **Field Events**

3 Jumps/ Throws—Finals Only Refer to Stadium Map for event location

|      | Event               | Location  | <u>Order</u>                   |
|------|---------------------|-----------|--------------------------------|
| 3:45 | V Long Jump (laser) | Pit #1    | VB / VG / <mark>*TJ JVG</mark> |
|      | Triple Jump (laser) | Pit #2    | VG/ JVB / VB                   |
|      | JV Long Jump        | Pit #3    | JVG / JVB                      |
|      | High Jump 1         | South pit | JVB / VB                       |
|      | High Jump 2         | North pit | JVG / VG                       |
|      | Shot Put 1          | Near Ring | VB / JVB                       |
|      | Shot Put 2          | Far Ring  | VG / JVG                       |
|      | Discus 1 (laser)    | Near Ring | JVB / VB                       |
|      | Discus 2 (laser)    | Far Ring  | JVG / VG                       |
|      | Pole Vault 1        | West pit  | JVG / VG                       |
|      | Pole Vault 2        | East pit  | JVB / VB                       |